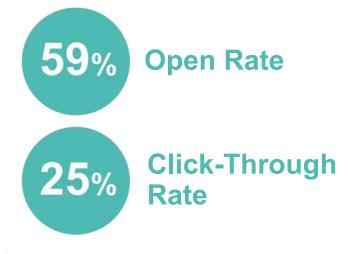

## **Drip Campaign Overview**

| Overall Performance                                  | Sent  | Opened | Open Rate | # of Links | Clicks | CTR |
|------------------------------------------------------|-------|--------|-----------|------------|--------|-----|
| 01 - Drip Series - Confirmation Email                | 220   | 129    | 59%       | 1          | 32     | 25% |
| 02 - Drip Series - Welcome Email - v2                | 392   | 175    | 45%       | 11         | 49     | 28% |
| 03 - Drip Series - Gettysburg Location               | 387   | 156    | 40%       | 1          | 7      | 4%  |
| 04 - Drip Series - Community Lifestyle & Programming | 353   | 157    | 44%       | 1          | 13     | 8%  |
| 05 - Drip Series - Amenity Overview                  | 352   | 133    | 38%       | 1          | 6      | 5%  |
| 06 - Drip Series - Clubhouse Spotlight               | 353   | 133    | 38%       | 1          | 0      | 0%  |
| 07 - Drip Series - Wellness Spotlight                | 341   | 118    | 35%       | 1          | 3      | 3%  |
| 08 - Drip Series - Intro to Home Products            | 329   | 125    | 38%       | 1          | 22     | 18% |
| 09 - Drip Series - Community FAQs                    | 307   | 124    | 40%       | 10         | 19     | 15% |
| 10 - Drip Series - Tax Benefits                      | 277   | 124    | 45%       | 1          | 9      | 7%  |
| 11 - Drip Series - Are You Still in the Market       | 242   | 103    | 43%       | 7          | 12     | 12% |
| Total                                                | 3,553 | 1,477  | 42%       | 36         | 172    | 12% |